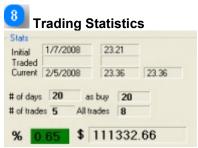

Change chart setting for upper and lower chart.

Statistics about the account. Balance gain loss.

Trading history this can be saved with Save button.

Save trading history

XML in xml format.

CSV in comma delimited format can be used with Excel.