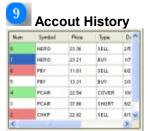

Change chart setting for upper and lower chart.

Statistics about the account. Balance gain loss.

Trading history this can be saved with Save button.

Save trading history

XML in xml format.

CSV in comma delimited format can be used with Excel.