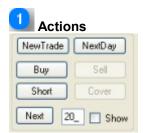

Random - Select random date between Start and End.

End - Uses date selected in the End date entry.

Current - Uses today day.

Stock symbol used.

If Random Symbol is unchecked you can enter your own symbol.