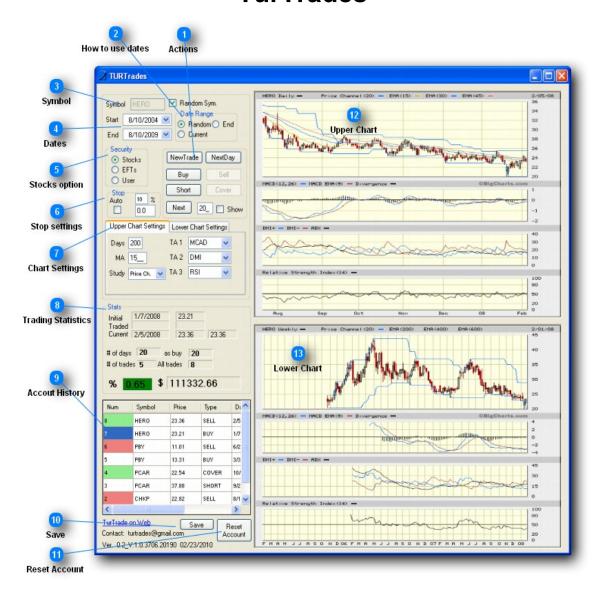

## **TurTrades**

NewTrade - Get new Stock symbol

NextDay - Advance by One Day

Buy - Buy Stock Sell - Sell Stock Short - Short Stock Cover - Cover Stock

Next - Advanced by a number of days entered in a box.