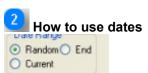

Random - Select random date between Start and End.

End - Uses date selected in the End date entry.

Current - Uses today day.

Stock symbol used.

If Random Symbol is unchecked you can enter your own symbol.

Dates between which random stock symbols will be generated.

Select to use stock or ETFs. You can also have user stock list.

User file needs to be located in the same directory as executable and needs to be called User.txt